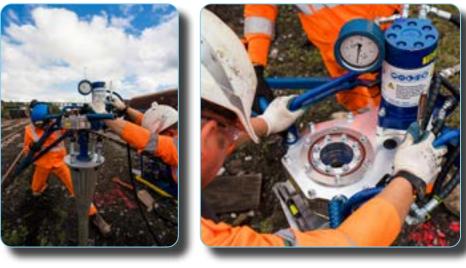

## **Anchor Systems**

The 400H handheld hydraulic anchor drivers utilise a separate powerpack. The compact size allows it to fit through doorways and is therefore very useful on sites with limited access or in confined spaces, and even inside of buildings.

### **FEATURES**

- Hydraulic power permits continuous operation
- Instant Torque readout from calibrated gauge
- Unique 'Through Head' pile driving system allows installation of long piles in one piece
- Quiet operation powerpack can be remote from operation
- Max capacity 180KN
- High torque reversible motor
- Compact design allows installation close to existing foundation
- Telescopic torque arm is lightweight for ease of use