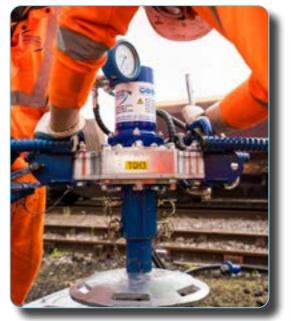

## **Anchor Systems**

The 400H handheld hydraulic anchor drivers utilise a separate powerpack. The compact size allows it to fit through doorways and is therefore very useful on sites with limited access or in confined spaces, and even inside of buildings.

### **FEATURES**

- Hydraulic power permits continuous operation
- Instant Torque readout from calibrated gauge
- Unique 'Through Head' pile driving system allows installation of long piles in one piece
- Quiet operation powerpack can be remote from operation
- Max capacity 180KN
- High torque reversible motor
- Compact design allows installation close to existing foundation
- Telescopic torque arm is lightweight for ease of use