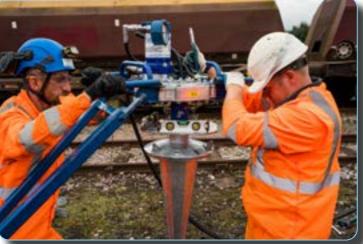

## **Anchor Systems**

The 400H handheld hydraulic anchor drivers utilise a separate powerpack. The compact size allows it to fit through doorways and is therefore very useful on sites with limited access or in confined spaces, and even inside of buildings.

### **FEATURES**

- Hydraulic power permits continuous operation
- Instant Torque readout from calibrated gauge
- Unique 'Through Head' pile driving system allows installation of long piles in one piece
- Quiet operation powerpack can be remote from operation
- Max capacity 180KN
- High torque reversible motor
- Compact design allows installation close to existing foundation
- Telescopic torque arm is lightweight for ease of use