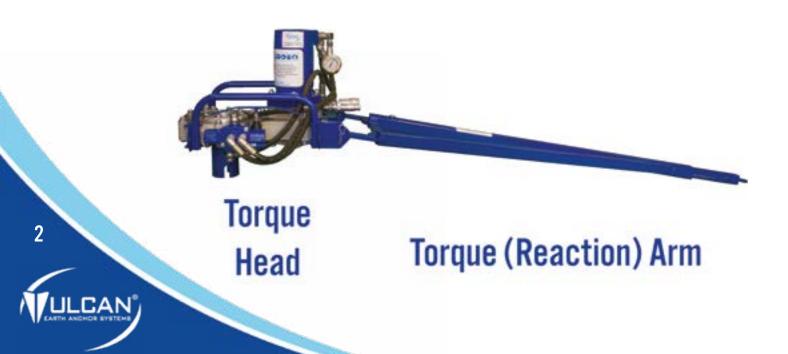

### **FEATURES**

- Hydraulic power permits continuous operation
- Instant Torque readout from calibrated gauge
- Unique 'Through Head' pile driving system allows installation of long piles in one piece
- Quiet operation powerpack can be remote from operation
- Max capacity 180KN
- High torque reversible motor
- Compact design allows installation close to existing foundation
- Telescopic torque arm is lightweight for ease of use

### SPECIFICATIONS

| Housing        | Aluminium                                                   |
|----------------|-------------------------------------------------------------|
| Maximum Torque | 4,000Nm                                                     |
| Weight         | 50kg                                                        |
| Bearings       | Precision ball bearings - sealed fo                         |
| Output         | Hollow Shaft drive socket to suit r                         |
| Controls       | Forward & Reverse spool valve loc                           |
| Power          | 30 litres/min Hydraulic power pac<br>power on demand system |

or life

round or square shafts

cated on handle, relief valve set at 140BAR

ck with oil cooler, 13hp Honda Petrol engine and

www.anchorsystems.co.uk

3