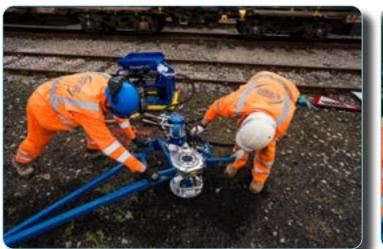

## **Anchor Systems**

The 400H handheld hydraulic anchor drivers utilise a separate powerpack. The compact size allows it to fit through doorways and is therefore very useful on sites with limited access or in confined spaces, and even inside of buildings.

### **FEATURES**

- Hydraulic power permits continuous operation
- Instant Torque readout from calibrated gauge
- Unique 'Through Head' pile driving system allows installation of long piles in one piece
- Quiet operation powerpack can be remote from operation
- Max capacity 180KN
- High torque reversible motor
- Compact design allows installation close to existing foundation
- Telescopic torque arm is lightweight for ease of use